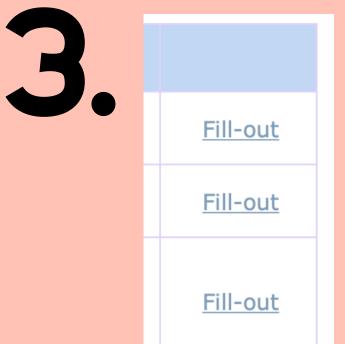

#### **CLICK ON "FILL-OUT"**

Complete the form you have selected and then click