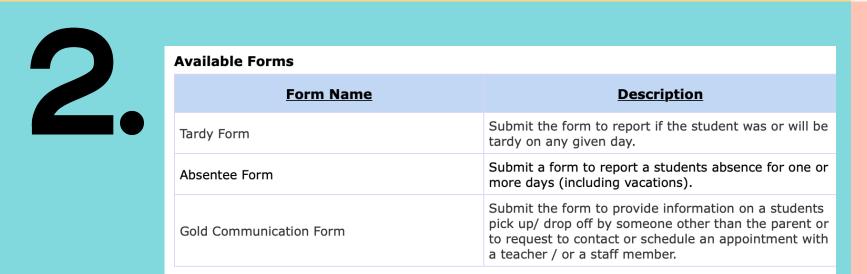

# CHOOSE THE FORM YOU'D LIKE TO COMPLETE

Tardy Forms to report a late arrival.

Absentee Form to report missing school.

Gold Communication Forms to report a change to pick up or request communication with your Guide.